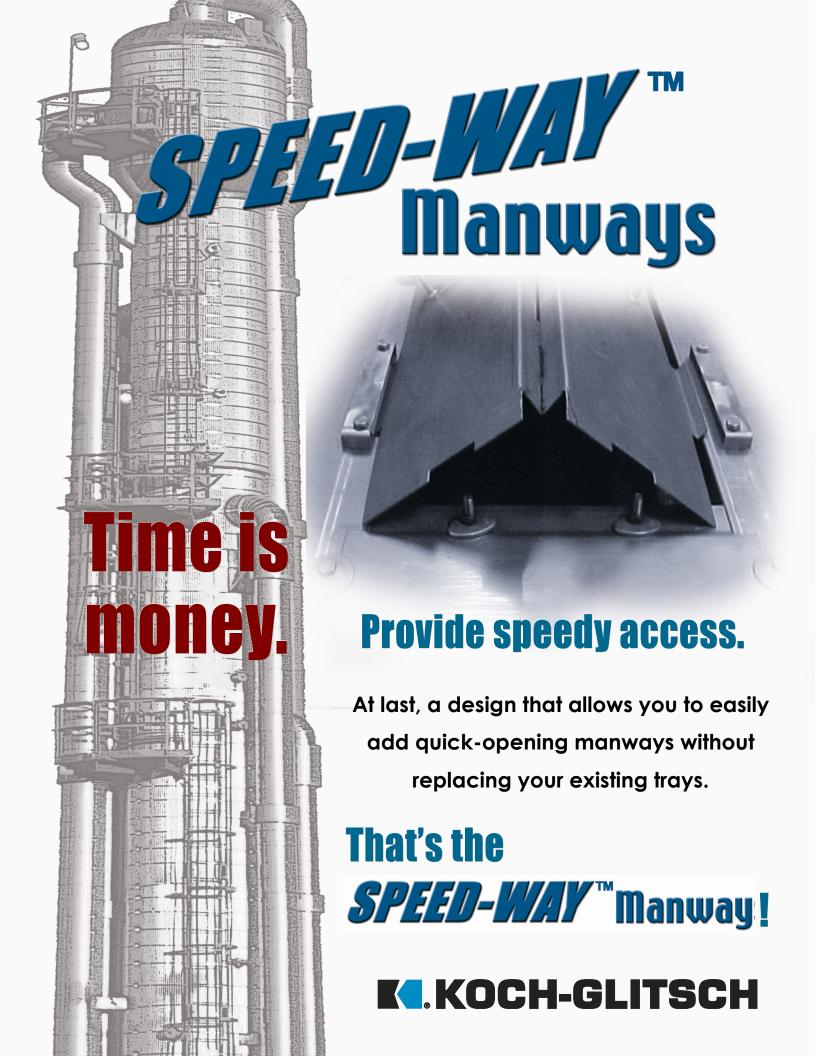

## **SPEED-WAY**™ Manways

At last, a design that will allow you to easily add quick opening manways to your existing trays. Just remove the existing manway panels, or active panels, and replace them with SPEED-WAY manways.

## SPEED-WAY™ Manway Features:

The features that makes this most appealing is that you can retro-fit existing trays without welding or any modifications to the adjacent panels. Simple replace the manway bolting device with the SPEED-WAY attachments and you are done. It's as quick and easy an install as the original manway. But from that point on you have the ability to tunnel, inspect and clean quickly during future turnarounds, saving more than 20% of the opening and closing process.