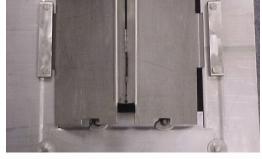

## **SPEED-WAY**™ Manways

At last, a design that will allow you to easily add quick opening manways to your existing trays. Just remove the existing manway panels, or active panels, and replace them with SPEED-WAY manways.

## SPEED-WAY™ Manway Features:

The features that makes this most appealing is that you can retro-fit existing trays without welding or any modifications to the adjacent panels. Simple replace the manway bolting device with the SPEED-WAY attachments and you are done. It's as quick and easy an install as the original manway. But from that point on you have the ability to tunnel, inspect and clean quickly during future turnarounds, saving more than 20% of the opening and closing process.