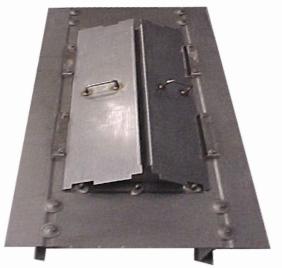

## **SPEED-WAY**™ Manways

At last, a design that will allow you to easily add quick opening manways to your existing trays. Just remove the existing manway panels, or active panels, and replace them with SPEED-WAY manways.

## SPEED-WAY™ Manway Features:

The features that makes this most appealing is that you can retro-fit existing trays without welding or any modifications to the adjacent panels. Simple replace the manway bolting device with the SPEED-WAY attachments and you are done. It's as quick and easy an install as the original manway. But from that point on you have the ability to tunnel, inspect and clean quickly during future turnarounds, saving more than 20% of the opening and closing process.