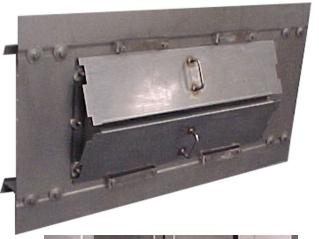

## **SPEED-WAY**™ Manways

At last, a design that will allow you to easily add quick opening manways to your existing trays. Just remove the existing manway panels, or active panels, and replace them with SPEED-WAY manways.

## SPEED-WAY™ Manway Features:

The features that makes this most appealing is that you can retro-fit existing trays without welding or any modifications to the adjacent panels. Simple replace the manway bolting device with the SPEED-WAY attachments and you are done. It's as quick and easy an install as the original manway. But from that point on you have the ability to tunnel, inspect and clean quickly during future turnarounds, saving more than 20% of the opening and closing process.